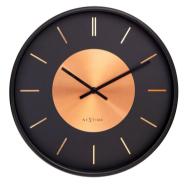

#### **Retro II • Stripes**

The NeXtime "Retro" wall clock masterfully blends timeless elegance with contemporary flair, featuring a metal centerpiece available in either lustrous gold or sleek silver. Its sophisticated design is punctuated by bold stripes, making it not just a functional timepiece but also a statement piece that elevates any interior.

#### Retro II 3535CO

25 cm Ø • Metal Black / Copper Sunburst effect aluminium middle plate