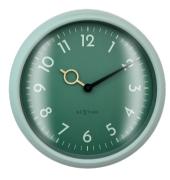

ful sound! Listen with QR code





### Marble Duo



# Marble DUO

48 cm Ø • Aluminium Hot-stamped index



### **Golden Hour Wall**

The Golden Hour Wall Clock is a standout piece in the enriching Golden Hour Series, a collection designed to encapsulate the transformative beauty of dawn and dusk. Together with other items in the seriesranging from decorative art to functional home accessories-this clock serves as a radiant reminder. to pause and appreciate life's fleeting moments.

The harmonious blend of aesthetics and functionality across the series brings a cohesive sense of tranquility and timelessness to any space, making each day feel a little more golden.

Check Table Alarm Clock version created in 2023 as well:





#### Golden Hour Wall 3540PH

30.5 cm Ø • ABS Dome Glass Peach



#### Golden Hour Wall 3540TE 30.5 cm Ø • ABS Dome Glass Teal





### Berlin

New colors and sizes for one of the most popular and trendy NeXtime's clocks



#### Berlin 3305WI

Designer: Jette Scheib 30 cm Ø • Aluminium Black / White



#### Berlin L 3543LA Designer: Jette Scheib 40 cm Ø • Metal

40 cm Ø • Meta Lavender



#### Berlin L 3543MG Designer: Jette Scheib 40 cm Ø • Metal Mint Green



Berlin L 3543KI Designer: Jette Scheib 40 cm Ø • Metal Khaki







58 cm Ø Metal Lavender



### **DUOMO Series**

We're excited to introduce three new lines in our Duomo Series: Color, Pendulum, and Geometry. The Color line features a variety of shades framed by our signature dome glass, offering a chic and functional aesthetic.



DUOMO 3542LA 35 cm Ø • Dome Glass Lavender

DUOMO 3542KI 35 cm