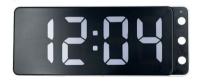

# Digital Clock White 3534WI

Table / Wall 27.2 x 10.8 x 3 cm ABS • White case 12/24 Hours Auto Dim LED 3 m USB Power cable