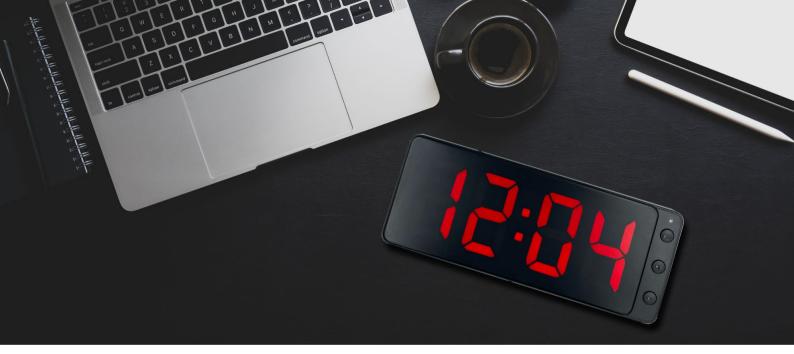

#### **Digital Series**

The digital clock is available in white and red LED display, suitable for the wall or table. Tailor-made for trendy urbanites, its retro chic design complements contemporary lifestyles, delivering both style and reliability in perfect harmony, and is perfect for your home or work space. It is made perfectly to fit for the wall as well as table to provide convenience!

### **Digital Series**

The digital clock is available in white and red LED display, suitable for the wall or table. Tailor-made for trendy urbanites, its retro chic design complements contemporary lifestyles, delivering both style and reliability in perfect harmony, and is perfect for your home or work space. It is made perfectly to fit for the wall as well as table to provide convenience!

#### Digital Clock Red 3534ZW

Table / Wall 27.2 x 10.8 x 3 cm ABS • Black case 12/24 Hours Auto Dim LED 3 m USB Power cable

# Digital Clock White 3534WI

Table / Wall 27.2 x 10.8 x 3 cm ABS • White case 12/24 Hours Auto Dim LED 3 m USB Power cable