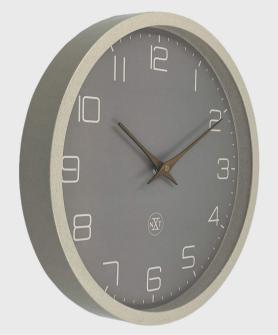

#### **Vasco Series**

The Vaco Series by NeXtime offers minimalist metal wall and table clocks, combining sleek design with refined craftsmanship. Their understated elegance makes them a versatile addition to any room, capturing the essence of time in a modern and sophisticated way.

### Vasco Round

The Vasco wall clock features an impressive 80 cm metal circle frame that serves as a statement piece for any space, balancing grandiosity with minimalistic design. Its large diameter not only makes it easy to read the time from a distance but also adds a dramatic focal point to your room, embodying the perfect blend of form and function.

Metal • Gold