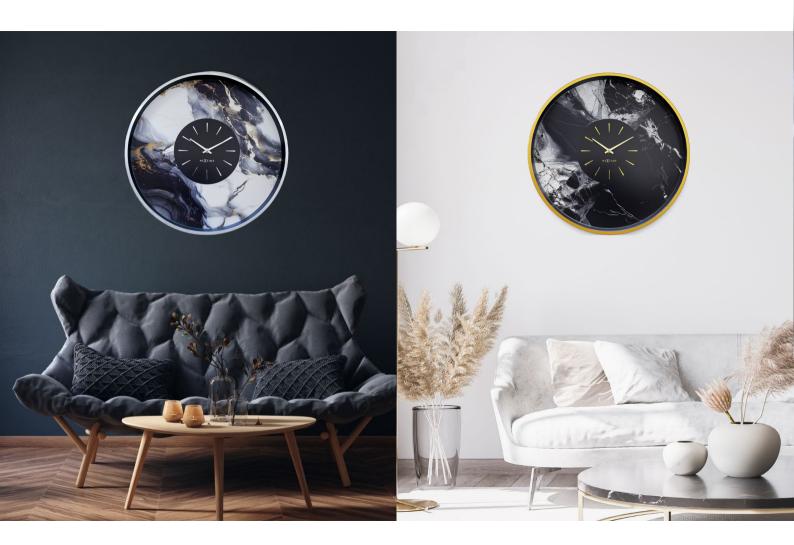

nce but also adds a dramatic focal point to your room, embodying the perfect blend of form and function.





Metal • Gold





### **Station All Black**

A new colour addittion to a successful classic Station series.



Station All Black 3544ARZW

35 cm Ø Aluminium (anodized) Black





### **Time Frame**



#### Time Frame 3537WI

40 x 40 x 9.5 cm Black / White Rotatable Dial Face Punch-thru Index





### Vanity Cuckoo

Wonderful Cuckoo Clock features a captivating bird that sings on the hour, adding a touch of enchantment to your home. Its intricate design turns timekeeping into a magical experience.



#### Vanity Cuckoo 3538ZW

30 cm Ø • ABS Cuckoo clock Unique bird song every hour Black



The singing bird will appear every hour and will give a wonderful sound! Listen with QR code





### Marble Duo



# Marble DUO

48 cm Ø • Aluminium Hot-stamped index



### **Golden Hour Wall**

The Golden Hour Wall Clock is a standout piece in the enriching Golden Hour Series, a collection designed to encapsulate the transformative beauty of dawn and dusk. Together with other items in the seriesranging from decorative art to functional home accessories-this clock serves as a radiant reminder. to pause and appreciate life's fleeting moments.

The harmonious blend of aesthetics and functionality across the series brings a cohesive sense of tranquility and timelessness to any space, making each day feel a little more golden.

Check Table Alarm Clock version created in 2023 as well:





#### Golden Hour Wall 3540PH

30.5 cm Ø • ABS Dome Glass Peach



#### Golden Hour Wall 3540TE 3