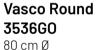

### Vasco Round

The Vasco wall clock features an impressive 80 cm metal circle frame that serves as a statement piece for any space, balancing grandiosity with minimalistic design. Its large diameter not only makes it easy to read the time from a distance but also adds a dramatic focal point to your room, embodying the perfect blend of form and function.

Metal • Gold