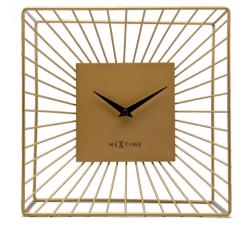

#### **Vasco Series**

The Vaco Series by NeXtime offers minimalist metal wall and table clocks, combining sleek design with refined craftsmanship. Their understated elegance makes them a versatile addition to any room, capturing the essence of time in a modern and sophisticated way.

### Vasco Table

#### **Vasco Table 5246G0** 25 x 25 x 11 cm

25 x 25 x 11 cm Metal • Gold