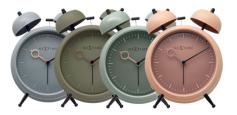

### **Bubble Alarm Clock**

The Bubble Alarm Clock by NeXtime is a striking blend of functionality and aesthetic appeal, featuring a metal construction that adds a touch of industrial chic to your bedside. Beyond its stylish facade, this alarm clock boasts reliable mechanics to ensure you start your day on time. The Bubble's unique design elements make it not just a device to tell time, but also an artistic piece that elevates your living space.

Bubble Alarm Clock 5245GS

14 x 12 x 8 cm Designer: Jette Scheib Metal • Grey

#### Bubble Alarm Clock 5245ZW

14 x 12 x 8 cm Designer: Jette Scheib Metal • Black