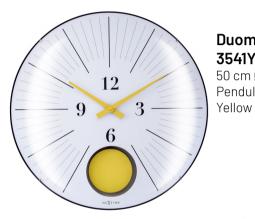

### Duomo 50 Pendulum

Duomo 50 Pendulum 3541YL 50 cm Ø • Dome Glass Pendulum

#### Duomo 50 Pendulum 3541DI

50 cm Ø • Dome Glass Pendulum Multi-colour