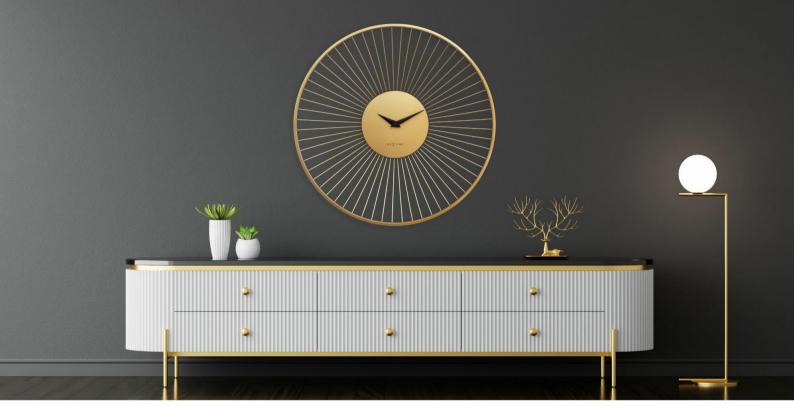

### Vasco Round

The Vasco wall clock features an impressive 80 cm metal circle frame that serves as a statement piece for any space, balancing grandiosity with minimalistic design. Its large diameter not only makes it easy to read the time from a distance but also adds a dramatic focal point to your room, embodying the perfect blend of form and function.

Metal • Gold