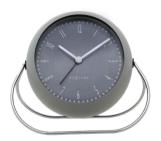

### **Bubble Alarm Clock**

The Bubble Alarm Clock by NeXtime is a striking blend of functionality and aesthetic appeal, featuring a metal construction that adds a touch of industrial chic to your bedside. Beyond its stylish facade, this alarm clock boasts reliable mechanics to ensure you start your day on time. The Bubble's unique design elements make it not just a device to tell time, but also an artistic piece that elevates your living space.

Bubble Alarm Clock 5245GS

14 x 12 x 8 cm Designer: Jette Scheib Metal • Grey