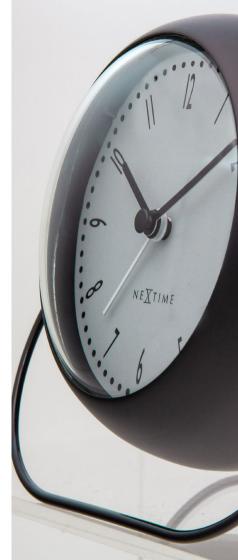

### **Bubble Alarm Clock**

The Bubble Alarm Clock by NeXtime is a striking blend of functionality and aesthetic appeal, featuring a metal construction that adds a touch of industrial chic to your bedside. Beyond its stylish facade, this alarm clock boasts reliable mechanics to ensure you start your day on time. The Bubble's unique design elements make it not just a device to tell time, but also an artistic piece that elevates your living space.

#### Bubble Alarm Clock 5245ZW

14 x 12 x 8 cm Designer: Jette Scheib Metal • Black