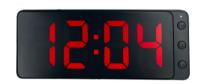

#### Digital Clock Red 3534ZW

Table / Wall 27.2 x 10.8 x 3 cm ABS • Black case 12/24 Hours Auto Dim LED 3 m USB Power cable