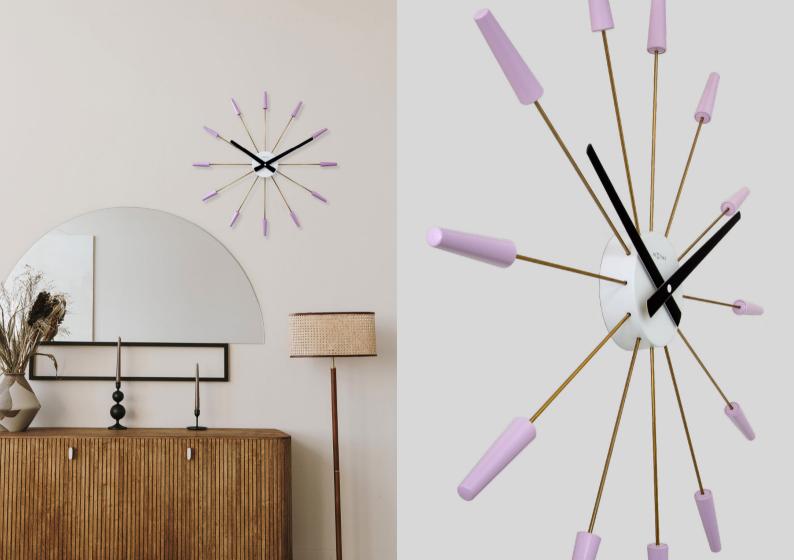

### Berlin

New colors and sizes for one of the most popular and trendy NeXtime's clocks

#### Berlin L 3543LA Designer: Jette Scheib 40 cm Ø • Metal

40 cm Ø • Meta Lavender

#### Berlin L 3543MG Designer: Jette Scheib 40 cm Ø • Metal Mint Green

Berlin L 3543KI Designer: Jette Scheib 40 cm Ø • Metal Khaki

58 cm Ø Metal Lavender