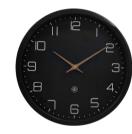

#### **Retro II • Stripes**

The NeXtime "Retro" wall clock masterfully blends timeless elegance with contemporary flair, featuring a metal centerpiece available in either lustrous gold or sleek silver. Its sophisticated design is punctuated by bold stripes, making it not just a functional timepiece but also a statement piece that elevates any interior.

Retro II 35352W 25 cm Ø • Metal Black / Silver Sunburst effect aluminium middle plate

Retro II 3535WI

25 cm Ø • Metal White / Gold Sunburst effect aluminium middle plate

#### Retro II 3535CO

25 cm Ø • Metal Black / Copper Sunburst effect aluminium middle plate