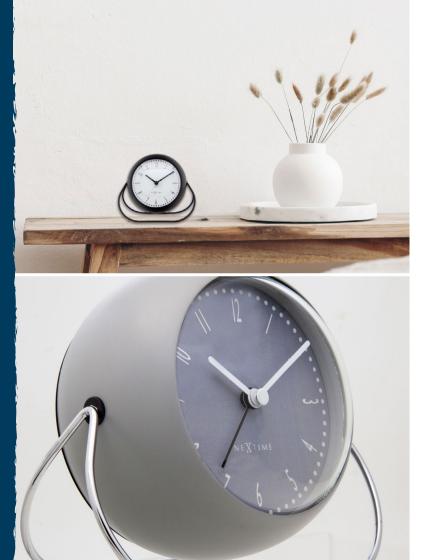

### **Bubble Alarm Clock**

The Bubble Alarm Clock by NeXtime is a striking blend of functionality and aesthetic appeal, featuring a metal construction that adds a touch of industrial chic to your bedside. Beyond its stylish facade, this alarm clock boasts reliable mechanics to ensure you start your day on time. The Bubble's unique design elements make it not just a device to tell time, but also an artistic piece that elevates your living space.

Bubble Alarm Clock 5245GS

14 x 12 x 8 cm Designer: Jette Scheib Metal • Grey

#### Bubble Alarm Clock 5245ZW

14 x 12 x 8 cm Designer: Jette Scheib Metal • Black