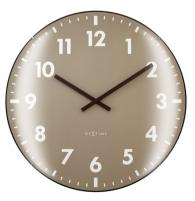

#### Berlin L 3543MG Designer: Jette Scheib 40 cm Ø • Metal Mint Green

Berlin L 3543KI Designer: Jette Scheib 40 cm Ø • Metal Khaki

58 cm Ø Metal Lavender