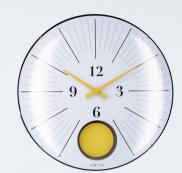

### Duomo 50 Pendulum

Duomo 50 Pendulum 3541YL 50 cm Ø • Dome Glass Pendulum

#### Duomo 50 Pendulum 3541DI

50 cm Ø • Dome Glass Pendulum Multi-colour