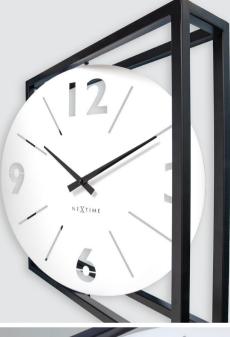

### **Time Frame**

#### Time Frame 3537WI

40 x 40 x 9.5 cm Black / White Rotatable Dial Face Punch-thru Index