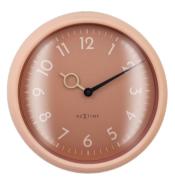

The singing bird will appear every hour and will give a wonderful sound! Listen with QR code





### Marble Duo



# Marble DUO

48 cm Ø • Aluminium Hot-stamped index



### **Golden Hour Wall**

The Golden Hour Wall Clock is a standout piece in the enriching Golden Hour Series, a collection designed to encapsulate the transformative beauty of dawn and dusk. Together with other items in the seriesranging from decorative art to functional home accessories-this clock serves as a radiant reminder. to pause and appreciate life's fleeting moments.

The harmonious blend of aesthetics and functionality across the series brings a cohesive sense of tranquility and timelessness to any space, making each day feel a little more golden.

Check Table Alarm Clock version created in 2023 as well:





#### Golden Hour Wall 3540PH

30.5 cm Ø • ABS Dome Glass Peach



#### Golden Hour Wall 3540TE 30.5 cm Ø • ABS Dome Glass Teal





### Berlin

New colors and sizes for one of the most popular and trendy NeXtime's clocks



#### Berlin 3305WI

Designer: Jette Scheib 30 cm Ø • Aluminium Black / White



#### Berlin L 3543LA Designer: Jette Scheib 40 cm Ø • Metal

40 cm Ø • Meta Lavender



#### Berlin L 3543MG Designer: Jette Scheib 40 cm Ø • Metal Mint Green



Berlin L 3543KI Designer: Jette Scheib 40 cm Ø • Metal Khaki







58 cm Ø Metal Lavender



### **DUOMO Series**

We're excited to introduce three new lines in our Duomo Series: Color, Pendulum, and Geometry. The Color line features a variety of shades framed by our signature dome glass, offering a chic and functional aesthetic.