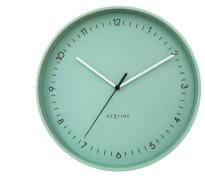

#### **Vasco Series**

The Vaco Series by NeXtime offers minimalist metal wall and table clocks, combining sleek design with refined craftsmanship. Their understated elegance makes them a versatile addition to any room, capturing the essence of time in a modern and sophisticated way.

### Vasco Table

#### **Vasco Table 5246G0** 25 x 25 x 11 cm

25 x 25 x 11 cm Metal • Gold