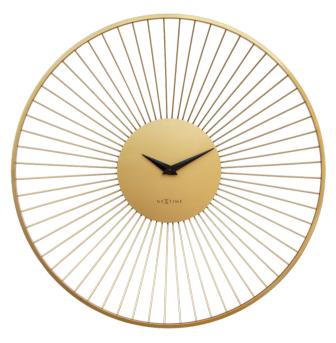

### Vasco Round

The Vasco wall clock features an impressive 80 cm metal circle frame that serves as a statement piece for any space, balancing grandiosity with minimalistic design. Its large diameter not only makes it easy to read the time from a distance but also adds a dramatic focal point to your room, embodying the perfect blend of form and function.

Metal • Gold