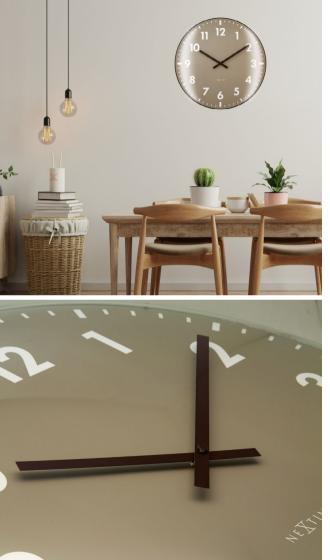

### Vasco Round

The Vasco wall clock features an impressive 80 cm metal circle frame that serves as a statement piece for any space, balancing grandiosity with minimalistic design. Its large diameter not only makes it easy to read the time from a distance but also adds a dramatic focal point to your room, embodying the perfect blend of form and function.

Metal • Gold