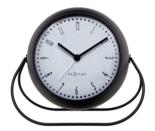

### **Bubble Alarm Clock**

The Bubble Alarm Clock by NeXtime is a striking blend of functionality and aesthetic appeal, featuring a metal construction that adds a touch of industrial chic to your bedside. Beyond its stylish facade, this alarm clock boasts reliable mechanics to ensure you start your day on time. The Bubble's unique design elements make it not just a device to tell time, but also an artistic piece that elevates your living space.

#### Bubble Alarm Clock 5245ZW

14 x 12 x 8 cm Designer: Jette Scheib Metal • Black