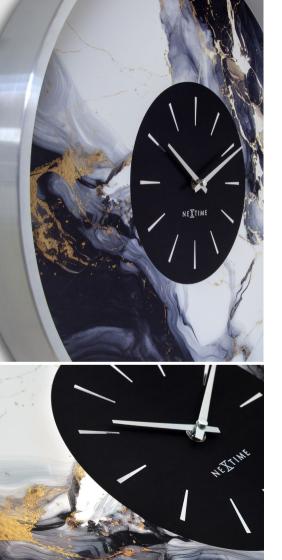

e but also adds a dramatic focal point to your room, embodying the perfect blend of form and function.





Metal • Gold





### **Station All Black**

A new colour addittion to a successful classic Station series.



Station All Black 3544ARZW

35 cm Ø Aluminium (anodized) Black





### **Time Frame**



#### Time Frame 3537WI

40 x 40 x 9.5 cm Black / White Rotatable Dial Face Punch-thru Index





### Vanity Cuckoo

Wonderful Cuckoo Clock features a captivating bird that sings on the hour, adding a touch of enchantment to your home. Its intricate design turns timekeeping into a magical experience.



#### Vanity Cuckoo 3538ZW

30 cm Ø • ABS Cuckoo clock Unique bird song every hour Black



The singing bird will appear every hour and will give a wonderful sound! Listen with QR code





### Marble Duo



# Marble DUO

48 cm Ø • Aluminium Hot-stamped index



### **Golden Hour Wall**

The Golden Hour Wall Clock is a standout piece in the enriching Golden Hour Series, a collection designed to encapsulate the transformative beauty of dawn and dusk. Together with other items in the seriesranging from decorative art to functional home accessories-this clock serves as a radiant reminder. to pause and appreciate life's fleeting moments.

The harmonious blend of aesthetics and functionality across the series brings a cohesive sense of tranquility and timelessness to any space, making each day feel a little more golden.

Check Table Alarm Clock version created in 2023 as well:





#### Golden Hour Wall 3540PH

30.5 cm Ø • ABS Dome Glass Peach



#### Golden Hour Wall 3540TE 30.