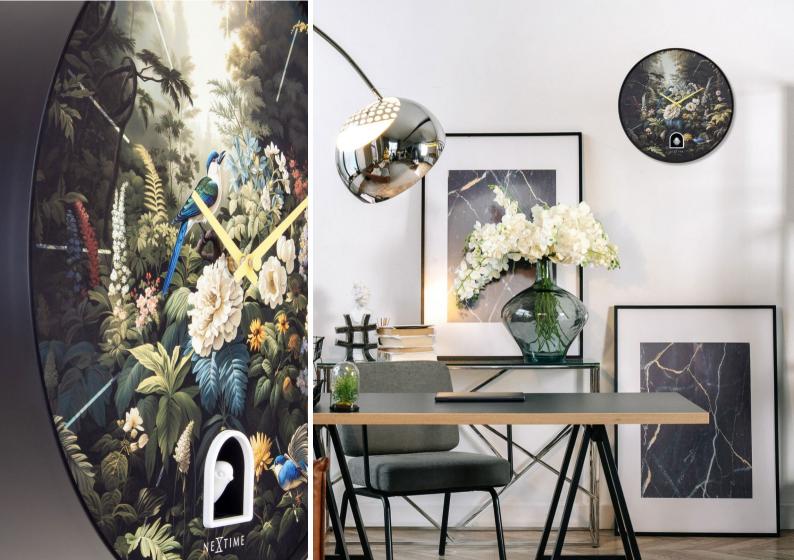

### Vanity Cuckoo

Wonderful Cuckoo Clock features a captivating bird that sings on the hour, adding a touch of enchantment to your home. Its intricate design turns timekeeping into a magical experience.

#### Vanity Cuckoo 3538ZW

30 cm Ø • ABS Cuckoo clock Unique bird song every hour Black

The singing bird will appear every hour and will give a wonderful sound! Listen with QR code