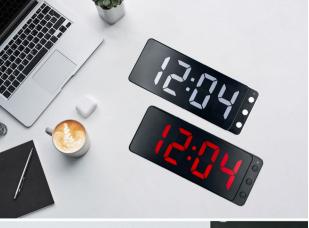

#### **Digital Series**

The digital clock is available in white and red LED display, suitable for the wall or table. Tailor-made for trendy urbanites, its retro chic design complements contemporary lifestyles, delivering both style and reliability in perfect harmony, and is perfect for your home or work space. It is made perfectly to fit for the wall as well as table to provide convenience!

Our digital table clocks come in an array of trendy colours. The compact size makes them the ideal bedside companions for busy individuals on the go. Stay punctual and stylish with this sleek timepiece, designed to add a pop of colour to your bedroom decor.

#### Digital Clock Red 3534ZW

Table / Wall 27.2 x 10.8 x 3 cm ABS • Black case 12/24 Hours Auto Dim LED 3 m USB Power cable

# Digital Clock White 3534WI

Table / Wall 27.2 x 10.8 x 3 cm ABS • White case 12/24 Hours Auto Dim LED 3 m USB Power cable