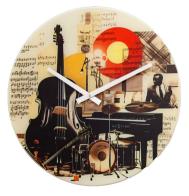

### **Glass Art Clocks**

Our exquisite glass clocks feature captivating printed images celebrate music and theatre inevery tick. Perfect for enthusiasts, they blend artistic flair with functionality, adding a touch of drama, art and melody to your home.

Vogue 8199 43 cm Ø Glass • Multi-colour

**Jazz 8198** 43 cm Ø Glass • Multi-colour

Blues 8200 43 cm Ø Glass • Multi-colour