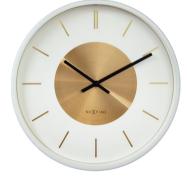

#### **Retro II • Stripes**

The NeXtime "Retro" wall clock masterfully blends timeless elegance with contemporary flair, featuring a metal centerpiece available in either lustrous gold or sleek silver. Its sophisticated design is punctuated by bold stripes, making it not just a functional timepiece but also a statement piece that elevates any interior.

Retro II 35352W 25 cm Ø • Metal Black / Silver Sunburst effect aluminium middle plate

Retro II 3535WI

25 cm Ø • Metal White / Gold Sunburst effect aluminium middle plate