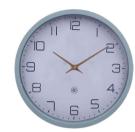

#### **Retro II • Stripes**

The NeXtime "Retro" wall clock masterfully blends timeless elegance with contemporary flair, featuring a metal centerpiece available in either lustrous gold or sleek silver. Its sophisticated design is punctuated by bold stripes, making it not just a functional timepiece but also a statement piece that elevates any interior.

Retro II 35352W 25 cm Ø • Metal Black / Silver Sunburst effect aluminium middle plate

Retro II 3535WI

25 cm Ø • Metal White / Gold Sunburst effect aluminium middle plate