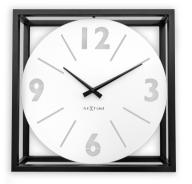

### **Time Frame**

#### Time Frame 3537WI

40 x 40 x 9.5 cm Black / White Rotatable Dial Face Punch-thru Index