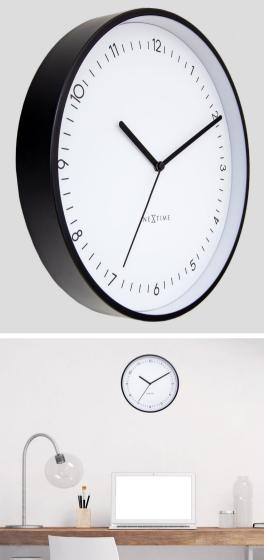

#### **Vasco Series**

The Vaco Series by NeXtime offers minimalist metal wall and table clocks, combining sleek design with refined craftsmanship. Their understated elegance makes them a versatile addition to any room, capturing the essence of time in a modern and sophisticated way.

### Vasco Table

#### **Vasco Table 5246G0** 25 x 25 x 11 cm

25 x 25 x 11 cm Metal • Gold