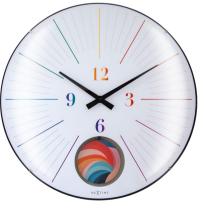

### **DUOMO Series**

We're excited to introduce three new lines in our Duomo Series: Color, Pendulum, and Geometry. The Color line features a variety of shades framed by our signature dome glass, offering a chic and functional aesthetic.

DUOMO 3542LA 35 cm Ø • Dome Glass Lavender

DUOMO 3542KI 35 cm Ø • Dome Glass Khaki