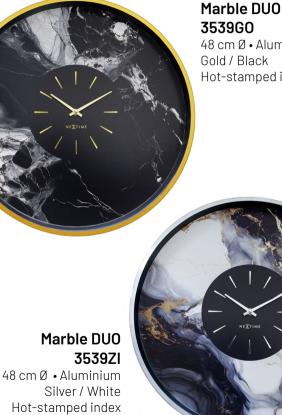

dramatic focal point to your room, embodying the perfect blend of form and function.





Metal • Gold





### **Station All Black**

A new colour addittion to a successful classic Station series.



Station All Black 3544ARZW

35 cm Ø Aluminium (anodized) Black





### **Time Frame**



#### Time Frame 3537WI

40 x 40 x 9.5 cm Black / White Rotatable Dial Face Punch-thru Index





### Vanity Cuckoo

Wonderful Cuckoo Clock features a captivating bird that sings on the hour, adding a touch of enchantment to your home. Its intricate design turns timekeeping into a magical experience.



#### Vanity Cuckoo 3538ZW

30 cm Ø • ABS Cuckoo clock Unique bird song every hour Black



The singing bird will appear every hour and will give a wonderful sound! Listen with QR code





### Marble Duo



# Marble DUO

48 cm Ø • Aluminium Hot-stamped index



### **Golden Hour Wall**

The Golden Hour Wall Clock is a standout piece in the enriching Golden Hour Series, a collection designed to encapsulate the transformative beauty of dawn and dusk. Together with other items in the seriesranging from decorative art to functional home accessories-this clock serves as a radiant reminder. to pause and appreciate life's fleeting moments.

The harmonious blend of aesthetics and functionality across the series brings a cohesive sense of tranquility and timelessness to any space, making each day feel a little more golden.

Check Table Alarm Clock version created in 2023 as well:





#### Golden Hour Wall 3540PH

30.5 cm Ø • ABS Dome Glass Peach



#### Golden Hour Wall 3540TE 30.5 cm Ø • ABS Dome