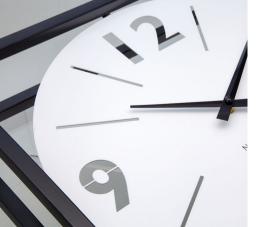

### **Time Frame**

#### Time Frame 3537WI

40 x 40 x 9.5 cm Black / White Rotatable Dial Face Punch-thru Index