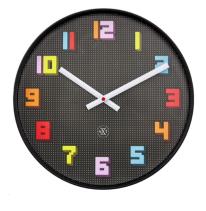

### Classic Gaming by nXt

Retro gaming-inspired clocks transform the act of timekeeping into a nostalgic experience. With pixelated designs, 8-bit graphics, and vivid colors that mimic the visual aesthetic of classic games like Super Mario, these timepieces are both functional and visually striking.

Bit 7371 Designer: Studio So-Lo 35 cm Ø • ABS Black / Multi-colour