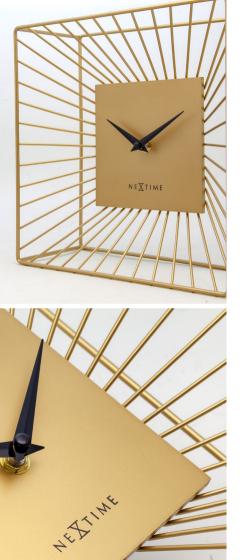

#### **Vasco Series**

The Vaco Series by NeXtime offers minimalist metal wall and table clocks, combining sleek design with refined craftsmanship. Their understated elegance makes them a versatile addition to any room, capturing the essence of time in a modern and sophisticated way.

### Vasco Table

#### **Vasco Table 5246G0** 25 x 25 x 11 cm

25 x 25 x 11 cm Metal • Gold