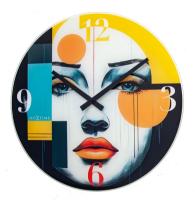

### **Glass Art Clocks**

Our exquisite glass clocks feature captivating printed images celebrate music and theatre inevery tick. Perfect for enthusiasts, they blend artistic flair with functionality, adding a touch of drama, art and melody to your home.

Vogue 8199 43 cm Ø Glass • Multi-colour

**Jazz 8198** 43 cm Ø Glass • Multi-colour

Blues 8200 43 cm Ø Glass • Multi-colour