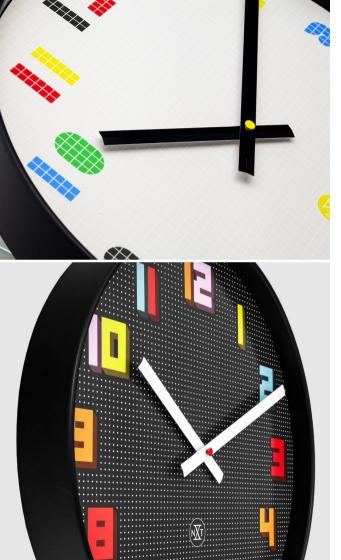

### Classic Gaming by nXt

Retro gaming-inspired clocks transform the act of timekeeping into a nostalgic experience. With pixelated designs, 8-bit graphics, and vivid colors that mimic the visual aesthetic of classic games like Super Mario, these timepieces are both functional and visually striking.

Bit 7371 Designer: Studio So-Lo 35 cm Ø • ABS Black / Multi-colour

#### Game 7372ZW

Designer: Studio So-Lo 35 cm ؕABS Black / Multi-colour