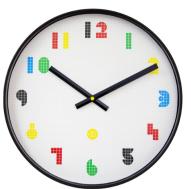

### Classic Gaming by nXt

Retro gaming-inspired clocks transform the act of timekeeping into a nostalgic experience. With pixelated designs, 8-bit graphics, and vivid colors that mimic the visual aesthetic of classic games like Super Mario, these timepieces are both functional and visually striking.

Bit 7371 Designer: Studio So-Lo 35 cm Ø • ABS Black / Multi-colour

#### Game 7372ZW

Designer: Studio So-Lo 35 cm ؕABS Black / Multi-colour