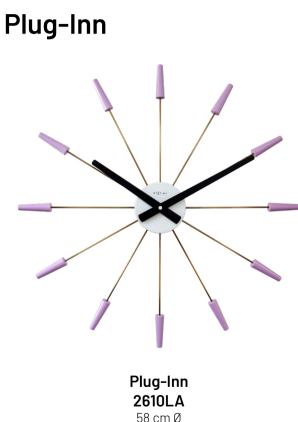

#### Berlin L 3543MG Designer: Jette Scheib 40 cm Ø • Metal Mint Green

Berlin L 3543KI Designer: Jette Scheib 40 cm Ø • Metal Khaki

58 cm Ø Metal Lavender