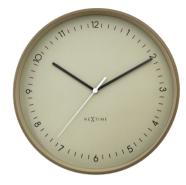

#### **Vasco Series**

The Vaco Series by NeXtime offers minimalist metal wall and table clocks, combining sleek design with refined craftsmanship. Their understated elegance makes them a versatile addition to any room, capturing the essence of time in a modern and sophisticated way.

### Vasco Round

The Vasco wall clock features an impressive 80 cm metal circle frame that serves as a statement piece for any space, balancing grandiosity with minimalistic design. Its large diameter not only makes it easy to read the time from a distance but also adds a dramatic focal point to your room, embodying the perfect blend of form and function.

Metal • Gold