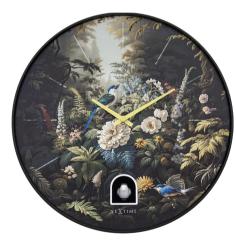

metal circle frame that serves as a statement piece for any space, balancing grandiosity with minimalistic design. Its large diameter not only makes it easy to read the time from a distance but also adds a dramatic focal point to your room, embodying the perfect blend of form and function.





Metal • Gold





### **Station All Black**

A new colour addittion to a successful classic Station series.



Station All Black 3544ARZW

35 cm Ø Aluminium (anodized) Black





### **Time Frame**



#### Time Frame 3537WI

40 x 40 x 9.5 cm Black / White Rotatable Dial Face Punch-thru Index





### Vanity Cuckoo

Wonderful Cuckoo Clock features a captivating bird that sings on the hour, adding a touch of enchantment to your home. Its intricate design turns timekeeping into a magical experience.



#### Vanity Cuckoo 3538ZW

30 cm Ø • ABS Cuckoo clock Unique bird song every hour Black



The singing bird will appear every hour and will give a wonderful sound! Listen with QR code





### Marble Duo



# Marble DUO

48 cm Ø • Aluminium Hot-stamped index



### **Golden Hour Wall**

The Golden Hour Wall Clock is a standout piece in the enriching Golden Hour Series, a collection designed to encapsulate the transformative beauty of dawn and dusk. Together with other items in the seriesranging from decorative art to functional home accessories-this clock serves as a radiant reminder. to pause and appreciate life's fleeting moments.

The harmonious blend of aesthetics and functionality across the series brings a cohesive sense of tranquility and timelessness to any space, making each day