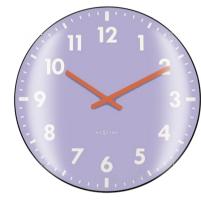

#### Berlin L 3543LA Designer: Jette Scheib 40 cm Ø • Metal

40 cm Ø • Meta Lavender