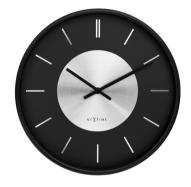

#### **Retro II • Stripes**

The NeXtime "Retro" wall clock masterfully blends timeless elegance with contemporary flair, featuring a metal centerpiece available in either lustrous gold or sleek silver. Its sophisticated design is punctuated by bold stripes, making it not just a functional timepiece but also a statement piece that elevates any interior.

Retro II 35352W 25 cm Ø • Metal Black / Silver Sunburst effect aluminium middle plate

Retro II 3535WI

25 cm Ø • Metal White / Gold Sunburst effect aluminium middle plate