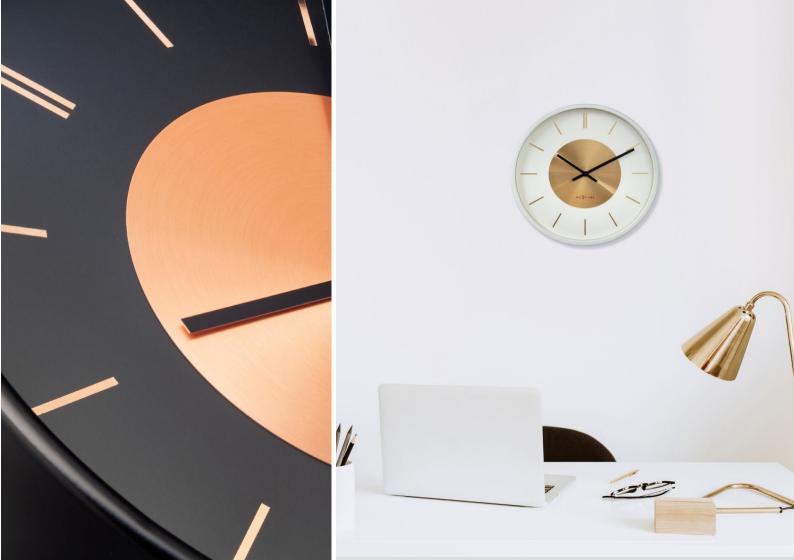

#### **Retro II • Stripes**

The NeXtime "Retro" wall clock masterfully blends timeless elegance with contemporary flair, featuring a metal centerpiece available in either lustrous gold or sleek silver. Its sophisticated design is punctuated by bold stripes, making it not just a functional timepiece but also a statement piece that elevates any interior.

#### Retro II 3535CO

25 cm Ø • Metal Black / Copper Sunburst effect aluminium middle plate