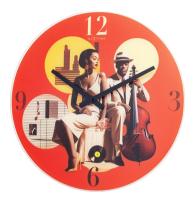

### **Glass Art Clocks**

Our exquisite glass clocks feature captivating printed images celebrate music and theatre inevery tick. Perfect for enthusiasts, they blend artistic flair with functionality, adding a touch of drama, art and melody to your home.

Vogue 8199 43 cm Ø Glass • Multi-colour

**Jazz 8198** 43 cm Ø Glass • Multi-colour

Blues 8200 43 cm Ø Glass • Multi-colour